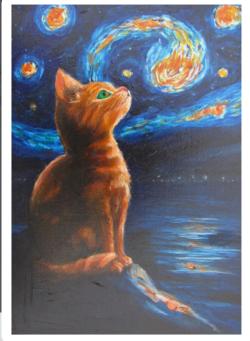

### A SOLO SHOW BY WILLIAM MANN

Blank walls are sad; walls with art are happier. The June show at Art First Gallery is guaranteed to put a happy smile on your face," says featured artist William B. Mann. The bright colors and whimsical subjects of Mann's paintings are meant to chase away the blues and lift your spirits. Bring positivity and joy to your life by stopping by Art First Gallery to see this exclusive collection of dazzling artworks devoted to making your day just that little bit brighter