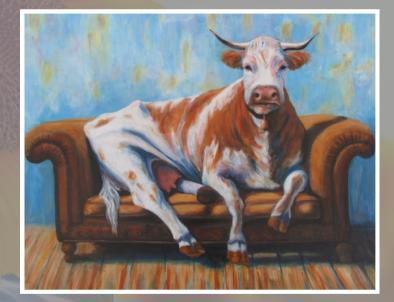

### A SOLO SHOW BY WILLIAM MANN

Blank walls are sad; walls with art are happier. The June show at Art First Gallery is guaranteed to put a happy smile on your face," says featured artist William B. Mann. The bright colors and whimsical subjects of Mann's paintings are meant to chase away the blues and lift your spirits. Bring positivity and joy to your life by stopping by Art First Gallery to see this exclusive collection of dazzling artworks devoted to making your day just that little bit brighter