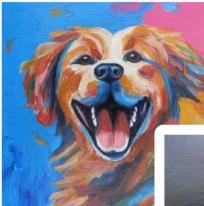

### A SOLO SHOW BY WILLIAM MANN

Blank walls are sad; walls with art are happier. The June show at Art First Gallery is guaranteed to put a happy smile on your face," says featured artist William B. Mann. The bright colors and whimsical subjects of Mann's paintings are meant to chase away the blues and lift your spirits. Bring positivity and joy to your life by stopping by Art First Gallery to see this exclusive collection of dazzling artworks devoted to making your day just that little bit brighter