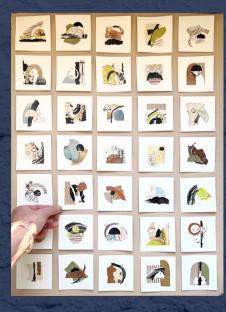

#### by Gary Close

"Ancient of Days", a series by Gary Close, is inspired by rock carvings and cave art dating 25,000 years ago. "Our ancestors sent us messages about their world through their art—as we do today. I wanted this series to capture that in color and texture."