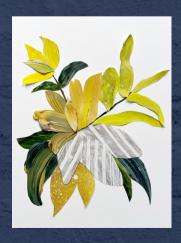

### WHITNEY ELLSWORTH

MIXED MEDIA ARTIST

Working from her home studio, Whitney Ellsworth is a mixed media artist who enjoys working especially in collages that utilize hand-painted papers and carefully curated textures and color schemes. We are delighted to include her refreshing pieces in our gallery's selection!