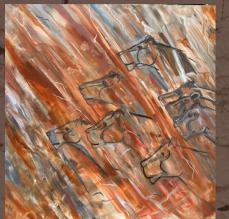

*Exhibit on View: August 3-27* Thurs-Sun. 11am-5pm

ART FIRST GALLERY NEWSLETTER | AUG 2023

the Epic of Flight

In this show, Joel shares a collection of acrylic paintings showcasing the storied history of flight. With a deep connection to the subject, Joel's enthusiasm and knowledge is evident in his beautiful depictions of the incredible innovation that has captured the imagination of humans throughout time.

About the show, he states:

The impression I would like visitors to the Art First Gallery to take with them is that my work is not just a "painting" of some aircraft but that it is a painting which tells a story of the aircraft and the men and women who flew them and the historical events in which the aircraft was flown. And to collectively tell a piece of the story, from Icarus to now, of mankind's quest to "...break the surly bonds of earth... to reach out to touch the face of God."