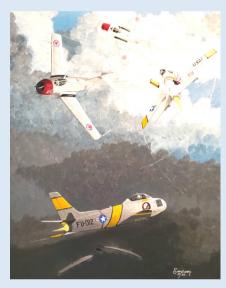

*Exhibit on View: August 3-27* Thurs-Sun. 11am-5pm

ART FIRST GALLERY NEWSLETTER | AUG 2023

the Epic of Flight

In this show, Joel shares a collection of acrylic paintings showcasing the storied history of flight. With a deep connection to the subject, Joel's enthusiasm and knowledge is evident in his beautiful depictions of the incredible innovation that has captured the imagination of humans throughout time.

About the show, he states:

The impression I would like visitors to the Art First Gallery to take with them is that my work is not just a "painting" of some aircraft but that it is a painting which tells a story of the aircraft and the men and women who flew them and the historical events in which the aircraft was flown. And to collectively tell a piece of the story, from Icarus to now, of mankind's quest to "...break the surly bonds of earth... to reach out to touch the face of God."