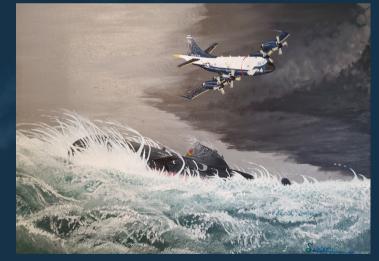

*Exhibit on View: August 3-27* Thurs-Sun. 11am-5pm

ART FIRST GALLERY NEWSLETTER | AUG 2023

the Epic of Flight

In this show, Joel shares a collection of acrylic paintings showcasing the storied history of flight. With a deep connection to the subject, Joel's enthusiasm and knowledge is evident in his beautiful depictions of the incredible innovation that has captured the imagination of humans throughout time.

About the show, he states:

The impression I would like visitors to the Art First Gallery to take with them is that my work is not just a "painting" of some aircraft but that it is a painting which tells a story of the aircraft and the men and women who flew them and the historical events in which the aircraft was flown. And to collectively tell a piece of the story, from Icarus to now, of mankind's quest to "...break the surly bonds of earth... to reach out to touch the face of God."