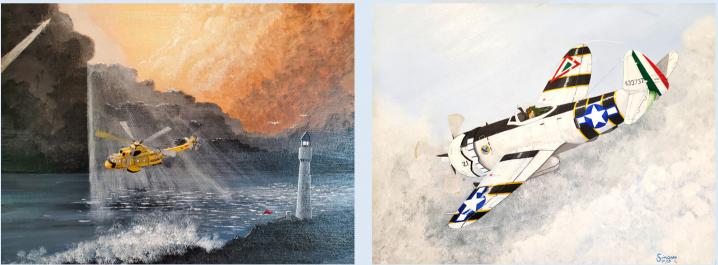

*Exhibit on View: August 3-27* Thurs-Sun. 11am-5pm

ART FIRST GALLERY NEWSLETTER | AUG 2023

the Epic of Flight

In this show, Joel shares a collection of acrylic paintings showcasing the storied history of flight. With a deep connection to the subject, Joel's enthusiasm and knowledge is evident in his beautiful depictions of the incredible innovation that has captured the imagination of humans throughout time.

About the show, he states:

The impression I would like visitors to the Art First Gallery to take with them is that my work is not just a "painting" of some aircraft but that it is a painting which tells a story of the aircraft and the men and women who flew them and the historical events in which the aircraft was flown. And to collectively tell a piece of the story, from Icarus to now, of mankind's quest to "...break the surly bonds of earth... to reach out to touch the face of God."