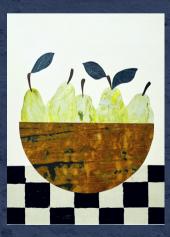

### WHITNEY ELLSWORTH

MIXED MEDIA ARTIST

Working from her home studio, Whitney Ellsworth is a mixed media artist who enjoys working especially in collages that utilize hand-painted papers and carefully curated textures and color schemes. We are delighted to include her refreshing pieces in our gallery's selection!