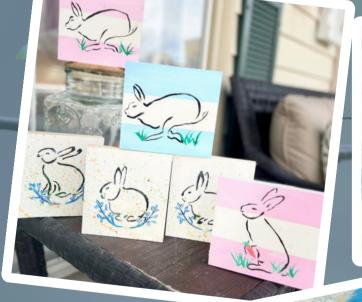

## "Spring Palette" a solo show by Pam Hicks

*Opening Reception First Friday March* 1st 6-9 pm

*Exhibit on View:* February 29-March 31 Thurs-Sun. 11am-5pm

ART FIRST GALLERY NEWSLETTER | MAR 2024

MAR 2024

# SPRING PALETTE a solo show by PAM HICKS

Pam's love of coastal themes and bright colors inspires her collective work; making her pieces a perfect springtime refresh for your home.

Don't miss this lovely show. All are welcome to the Opening Reception during First Friday, March 1, 6-9pm.