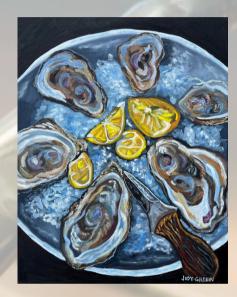

## Time Stands Still

by Judy Green

In this show, award-winning local artist, Judy Green shares an extensive collection of newly created works in acrylic and oil. Her collection, hanging for the month of May, is comprised of various still-life paintings, featuring traditional still-life setups like flowers and glassware, to items with nostalgia and humor.

## Time Strunds Still

by Judy Green