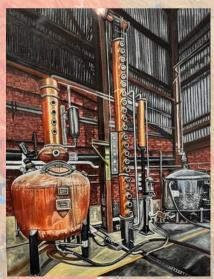

## Time Stands Still

by Judy Green

In this show, award-winning local artist, Judy Green shares an extensive collection of newly created works in acrylic and oil. Her collection, hanging for the month of May, is comprised of various still-life paintings, featuring traditional still-life setups like flowers and glassware, to items with nostalgia and humor.