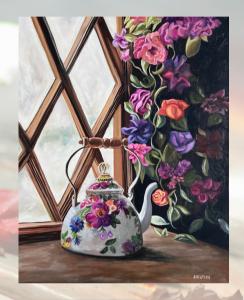

## Time Stands Still

by Judy Green

In this show, award-winning local artist, Judy Green shares an extensive collection of newly created works in acrylic and oil. Her collection, hanging for the month of May, is comprised of various still-life paintings, featuring traditional still-life setups like flowers and glassware, to items with nostalgia and humor.

## Time Strunds Still

by Judy Green