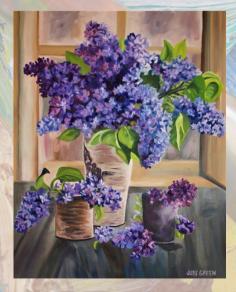

## Time Stands Still

by Judy Green

In this show, award-winning local artist, Judy Green shares an extensive collection of newly created works in acrylic and oil. Her collection, hanging for the month of May, is comprised of various still-life paintings, featuring traditional still-life setups like flowers and glassware, to items with nostalgia and humor.

## Time Strunds Still

by Judy Green