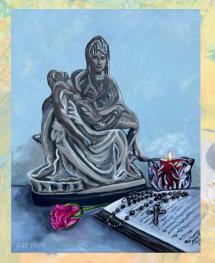

## Time Stands Still

by Judy Green

In this show, award-winning local artist, Judy Green shares an extensive collection of newly created works in acrylic and oil. Her collection, hanging for the month of May, is comprised of various still-life paintings, featuring traditional still-life setups like flowers and glassware, to items with nostalgia and humor.

## Time Strunds Still

by Judy Green