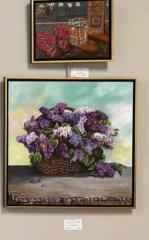

## Time Stands Still

by Judy Green

In this show, award-winning local artist, Judy Green shares an extensive collection of newly created works in acrylic and oil. Her collection, hanging for the month of May, is comprised of various still-life paintings, featuring traditional still-life setups like flowers and glassware, to items with nostalgia and humor.

## Time Strunds Still

by Judy Green