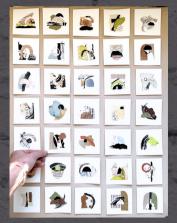

## Whitney Ellsworth A solo show

Working from her home studio, Whitney Ellsworth is a mixedmedia artist who enjoys working especially in collages that utilize hand-painted papers and carefully curated textures and color schemes. We are delighted to include her refreshing pieces in our gallery's selection!