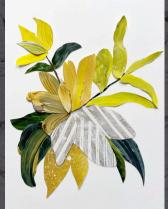

## Whitney Ellsworth A solo show

Working from her home studio, Whitney Ellsworth is a mixedmedia artist who enjoys working especially in collages that utilize hand-painted papers and carefully curated textures and color schemes. We are delighted to include her refreshing pieces in our gallery's selection!