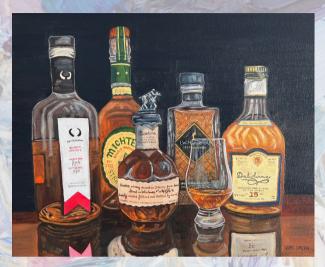

## Time Stands Still

by Judy Green

In this show, award-winning local artist, Judy Green shares an extensive collection of newly created works in acrylic and oil. Her collection, hanging for the month of May, is comprised of various still-life paintings, featuring traditional still-life setups like flowers and glassware, to items with nostalgia and humor.

## Time Strunds Still

by Judy Green