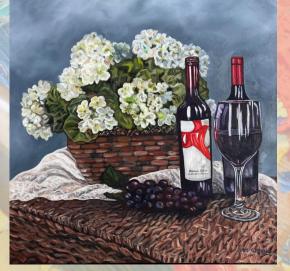

## Time Stands Still

by Judy Green

In this show, award-winning local artist, Judy Green shares an extensive collection of newly created works in acrylic and oil. Her collection, hanging for the month of May, is comprised of various still-life paintings, featuring traditional still-life setups like flowers and glassware, to items with nostalgia and humor.

## Time Strunds Still

by Judy Green