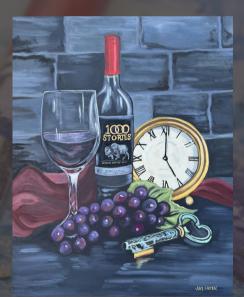

## Time Stands Still

by Judy Green

In this show, award-winning local artist, Judy Green shares an extensive collection of newly created works in acrylic and oil. Her collection, hanging for the month of May, is comprised of various still-life paintings, featuring traditional still-life setups like flowers and glassware, to items with nostalgia and humor.

## Time Strunds Still

by Judy Green