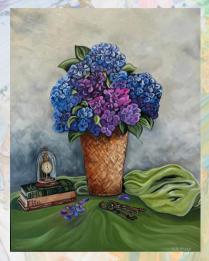

## Time Stands Still

by Judy Green

In this show, award-winning local artist, Judy Green shares an extensive collection of newly created works in acrylic and oil. Her collection, hanging for the month of May, is comprised of various still-life paintings, featuring traditional still-life setups like flowers and glassware, to items with nostalgia and humor.

## Time Strunds Still

by Judy Green