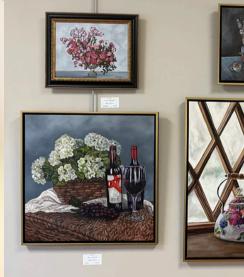

## Time Stands Still

by Judy Green

In this show, award-winning local artist, Judy Green shares an extensive collection of newly created works in acrylic and oil. Her collection, hanging for the month of May, is comprised of various still-life paintings, featuring traditional still-life setups like flowers and glassware, to items with nostalgia and humor.

## Time Strunds Still

by Judy Green