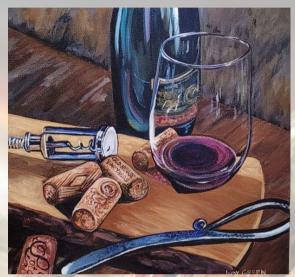

## Time Stands Still

by Judy Green

In this show, award-winning local artist, Judy Green shares an extensive collection of newly created works in acrylic and oil. Her collection, hanging for the month of May, is comprised of various still-life paintings, featuring traditional still-life setups like flowers and glassware, to items with nostalgia and humor.

## Time Strunds Still

by Judy Green